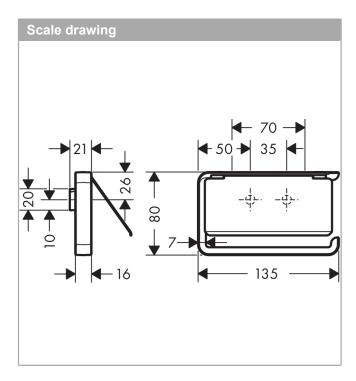

## product features

- · wall-mounted
- · mirror-inverted installation possible
- combinable with soap dish / shelf no.42803XXX and shelf 300 mm no.42838XXX (adapter set no.42870XXX necessary)
- · material: metal
- · with mounting material
- · concealed fastening
- · drilling distance: 35 mm
- · diameter drill hole: 6 mm