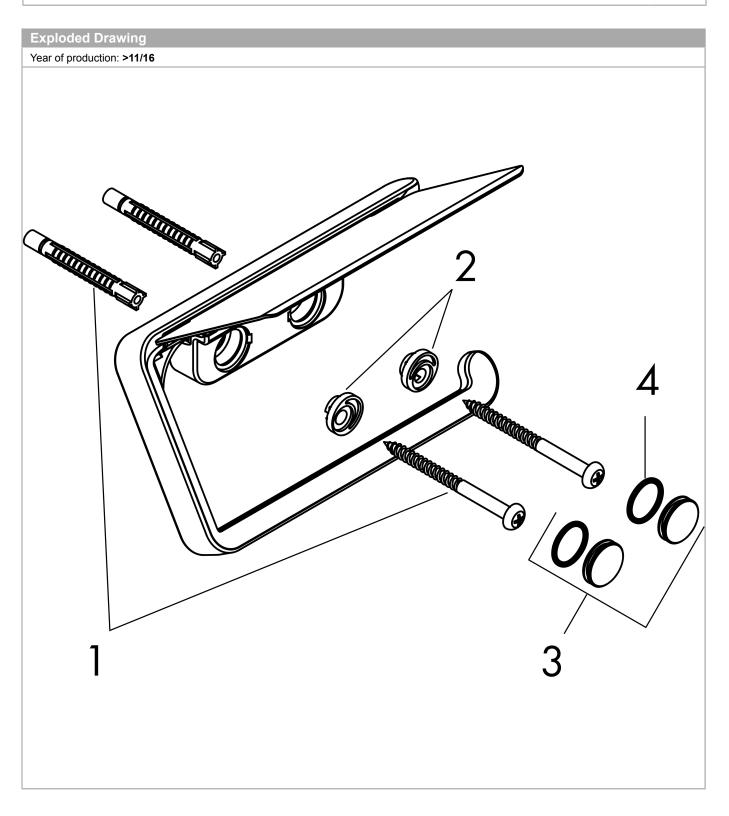

Article Number: 42836340

| Spare                      | part list        |                |    |    |
|----------------------------|------------------|----------------|----|----|
| Year of production: >11/16 |                  |                |    |    |
| Pos.                       |                  | Article Number | PC | PU |
| 1                          | mounting set     | 40915000       | 4  | 1  |
| 2                          | excentric socket | 97604000       | 3  | 1  |
| 3                          | set of covers    | 92437340       | 58 | 1  |
| 4                          | O-ring 13x1,5    | 98475000       | 1  | 1  |
| а                          | set of adapters  | 42870340       | 99 | 1  |
| a                          | <del>-</del>     |                | 99 | )  |