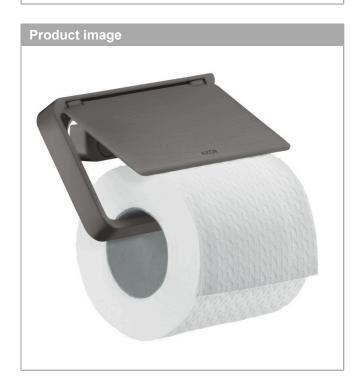

## **AXOR**

AXOR Universal Softsquare Toilet paper holder with cover

Finish: Brushed Black Chrome Article Number: 42836340

## **AXOR**

AXOR Universal Softsquare Toilet paper holder with cover

Finish: Brushed Black Chrome Article Number: 42836340

AXOR Universal Softsquare Toilet paper holder with cover Finish: Brushed Black Chrome