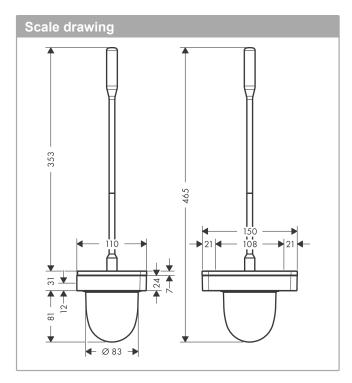

## product features

- · wall-mounted
- · material: metal, glass
- · material recess: glass
- · with removable insert
- · with mounting material
- · concealed fastening
- · drilling distance 108 mm
- · diameter drill hole: 6 mm