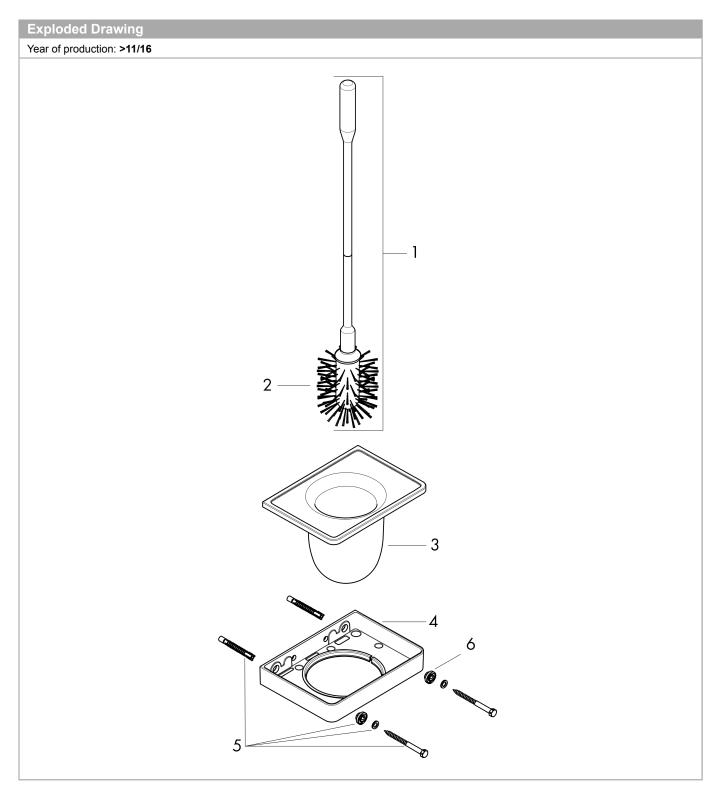

## **AXOR Universal Softsquare**

Toilet brush holder wall-mounted

Finish: Brushed Black Chrome Article Number: 42835340

| Spare part list Year of production: >11/16 |                        |                |    |    |
|--------------------------------------------|------------------------|----------------|----|----|
| Pos.                                       |                        | Article Number | PC | PU |
| 1                                          | stick with brush       | 92439340       | 64 | 1  |
| 2                                          | WC-brush white Ø 66 mm | 40088000       | 7  | 1  |
| 3                                          | cup on its own         | 92438000       | 14 | 1  |
| 4                                          | support element        | 92426340       | 65 | 1  |
| 5                                          | mounting set           | 92841000       | 3  | 1  |
| 6                                          | excentric socket       | 97604000       | 3  | 1  |
| а                                          | set of adapters        | 42870340       | 99 | 1  |