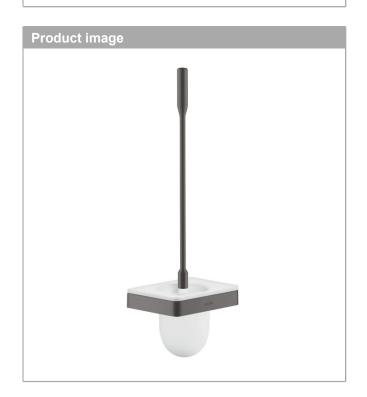

## AXOR Universal Softsquare Toilet brush holder wall-mounted

Finish: Brushed Black Chrome Article Number: 42835340

## **AXOR**

AXOR Universal Softsquare Toilet brush holder wall-mounted

Finish: Brushed Black Chrome Article Number: 42835340

## **AXOR Universal Softsquare**

Toilet brush holder wall-mounted

Finish: Brushed Black Chrome Article Number: 42835340

| Spare part list Year of production: >11/16 |                        |                |    |    |
|--------------------------------------------|------------------------|----------------|----|----|
| Pos.                                       |                        | Article Number | PC | PU |
| 1                                          | stick with brush       | 92439340       | 64 | 1  |
| 2                                          | WC-brush white Ø 66 mm | 40088000       | 7  | 1  |
| 3                                          | cup on its own         | 92438000       | 14 | 1  |
| 4                                          | support element        | 92426340       | 65 | 1  |
| 5                                          | mounting set           | 92841000       | 3  | 1  |
| 6                                          | excentric socket       | 97604000       | 3  | 1  |
| а                                          | set of adapters        | 42870340       | 99 | 1  |