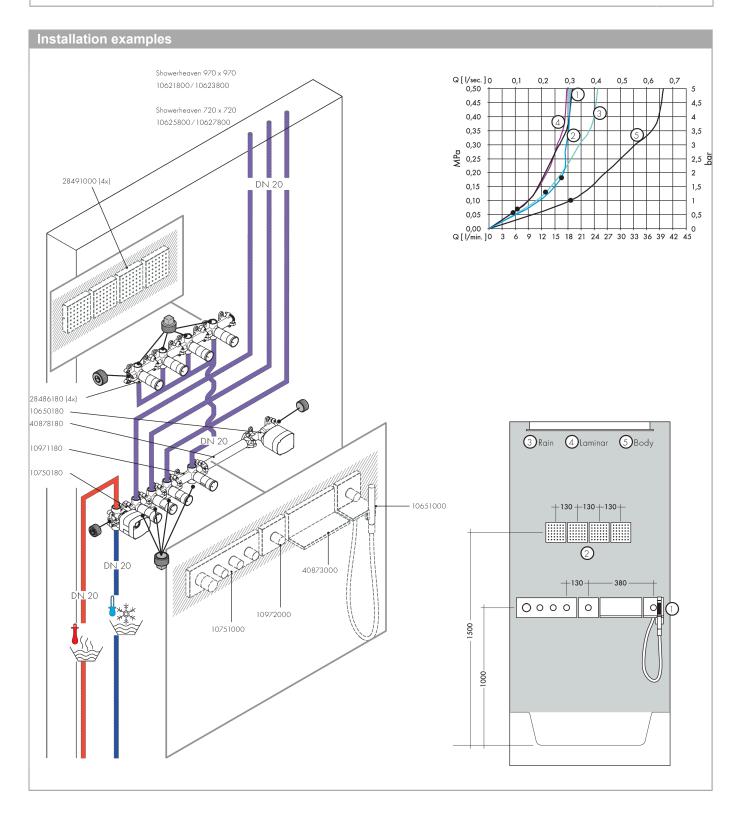

### product features

- · connection type: DN15/DN20
- in a joined installation (10 mm distance) with no.10755000, no.10751000, no.10651000, no.28491000, no.40872000 or no.40873000 the use of basic set no.10971180 is recommended
- in a freely arranged installation, basic sets no.16973180, no.16974180 or no.16970180 can also be used