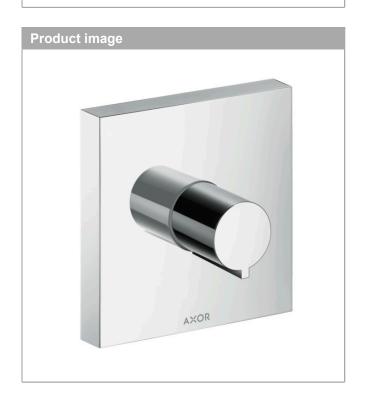

# **AXOR**

**AXOR ShowerSolutions** 

Shut-off valve 120/120 for concealed installation square

Finish: **Chrome** Article Number: **10972000** 