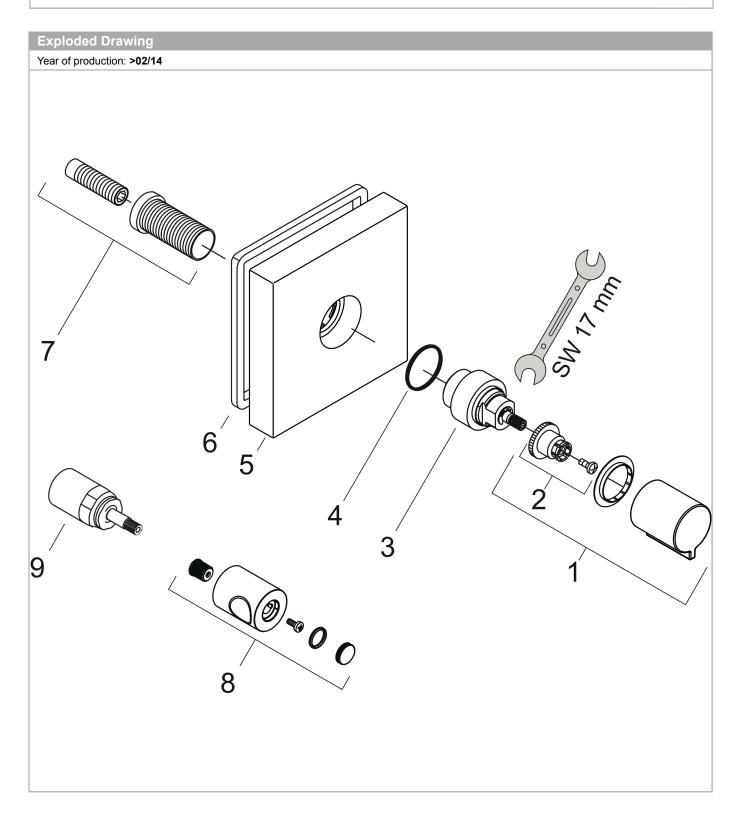

### **AXOR ShowerSolutions**

Shut-off valve 120/120 for concealed installation square Finish: Chrome Article Number: 10972000

| Doe  |                             | Article Number | DC | DII |
|------|-----------------------------|----------------|----|-----|
| Pos. |                             | Article Number | PC | PU  |
| 1    | handle                      | 92338000       | 11 | 1   |
| 2    | handle fixing set           | 94184000       | 2  | 1   |
| 3    | adapter for handle          | 95153000       | 12 | 1   |
| 4    | O-ring 26x2                 | 98147000       | 1  | 1   |
| 5    | escutcheon                  | 95358000       | 16 | 1   |
| 6    | seal                        | 97737000       | 3  | 1   |
| 7    | fixing set                  | 96393000       | 8  | 1   |
| 8    | handle                      | 95423000       | 13 | 1   |
| 9    | extension 25 mm             | 96370000       | 99 | 1   |
| а    | concealed item              | 10971180       | 99 | 1   |
| b    | concealed items ½"          | 15973180       | 99 | 1   |
| С    | concealed items ½"          | 15974180       | 99 | 1   |
| d    | concealed items DN20 (3/4") | 15970180       | 99 | 1   |