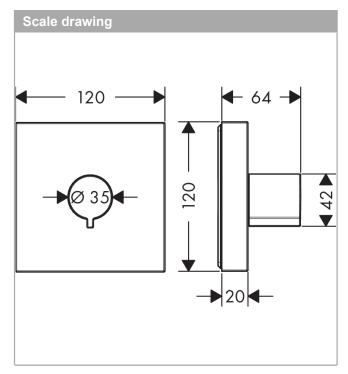

### **AXOR ShowerSolutions**

Shut-off valve 120/120 for concealed installation square

Finish: Chrome Article Number: 10972000